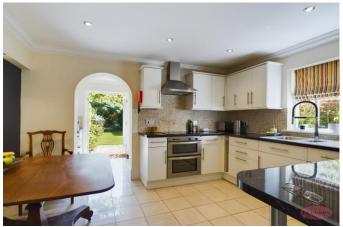

Kitchen/Breakfast Room 11' 10" x 10' 1" (3.60m x 3.07m)

**Utility Room** 

Bedroom 1 10' 5" x 11' 8" (3.17m x 3.55m)

Bedroom 2 9' 10" x 11' 0" (2.99m x 3.35m)

Bedroom 3 6' 10" x 8' 6" (2.08m x 2.59m)

**Bathroom** 