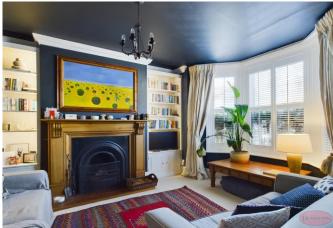

Accommodation comprises of modern kitchen/breakfast room, lounge, dining room, family/sitting room, utility space, three bedrooms and family bathroom. Benefits include good size private rear garden and off road parking.

We strongly recommend an internal viewing to appreciate the accommodation on offer.

**Entrance Hallway** 

Lounge 11' 0" x 13' 11" (3.35m x 4.24m)

Dining Room 10' 4" x 12' 1" (3.15m x 3.68m)

Family Room 17' 1" x 10' 0" (5.20m x 3.05m)