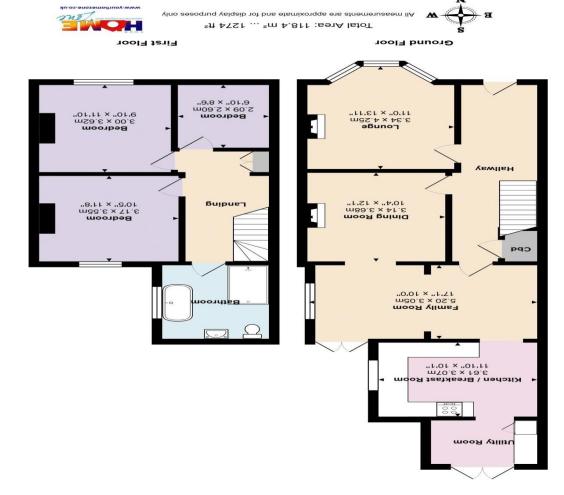

Accommodation comprises of modern kitchen/breakfast room, lounge, dining room, family/sitting room, utility space, three bedrooms and family bathroom. Benefits include good size private rear garden and off road parking.

We strongly recommend an internal viewing to appreciate the accommodation on offer.

**Entrance Hallway** 

Lounge 11' 0" x 13' 11" (3.35m x 4.24m)

Dining Room 10' 4" x 12' 1" (3.15m x 3.68m)

Family Room 17' 1" x 10' 0" (5.20m x 3.05m)

Kitchen/Breakfast Room 11' 10" x 10' 1" (3.60m x 3.07m)

**Utility Room** 

Bedroom 1 10' 5" x 11' 8" (3.17m x 3.55m)

Bedroom 2 9' 10" x 11' 0" (2.99m x 3.35m)

Bedroom 3 6' 10" x 8' 6" (2.08m x 2.59m)

**Bathroom** 