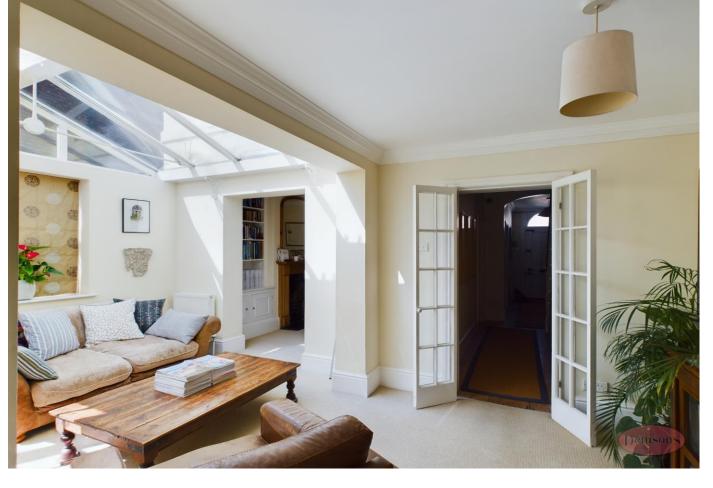

Accommodation comprises of modern kitchen/breakfast room, lounge, dining room, family/sitting room, utility space, three bedrooms and family bathroom. Benefits include good size private rear garden and off road parking.

We strongly recommend an internal viewing to appreciate the accommodation on offer.

**Entrance Hallway** 

Lounge 11' 0" x 13' 11" (3.35m x 4.24m)

Dining Room 10' 4" x 12' 1" (3.15m x 3.68m)

Family Room 17' 1" x 10' 0" (5.20m x 3.05m)