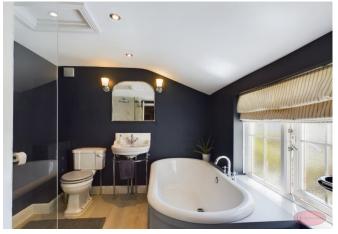

Kitchen/Breakfast Room 11' 10" x 10' 1" (3.60m x 3.07m)

**Utility Room** 

Bedroom 1 10' 5" x 11' 8" (3.17m x 3.55m)

Bedroom 2 9' 10" x 11' 0" (2.99m x 3.35m)

Bedroom 3 6' 10" x 8' 6" (2.08m x 2.59m)

**Bathroom** 