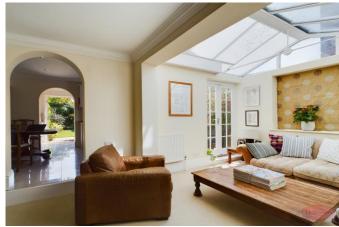

We strongly recommend an internal viewing to appreciate the accommodation on offer.

**Entrance Hallway** 

Lounge 11' 0" x 13' 11" (3.35m x 4.24m)

Dining Room 10' 4" x 12' 1" (3.15m x 3.68m)

Family Room 17' 1" x 10' 0" (5.20m x 3.05m)